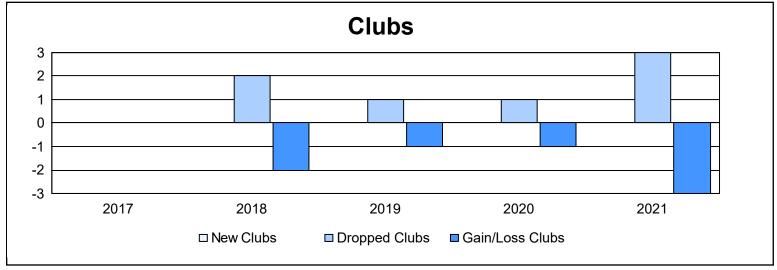

District 201C1 As of June 2021 Cumulative

| Year      | New<br>Clubs | Dropped<br>Clubs | Gain/<br>Loss<br>Clubs | New<br>Members | Charter<br>Members | Reinstate<br>Members | Transfer<br>Members | Total<br>Member<br>Added | Total<br>Members<br>Dropped | Gain/<br>Loss<br>Members |
|-----------|--------------|------------------|------------------------|----------------|--------------------|----------------------|---------------------|--------------------------|-----------------------------|--------------------------|
| 2016-2017 | 0            | 0                | 0                      | 112            | 1                  | 4                    | 14                  | 131                      | 157                         | -26                      |
| 2017-2018 | 0            | 2                | -2                     | 133            | 2                  | 3                    | 16                  | 154                      | 170                         | -16                      |
| 2018-2019 | 0            | 1                | -1                     | 133            | 1                  | 4                    | 21                  | 159                      | 157                         | 2                        |
| 2019-2020 | 0            | 1                | -1                     | 99             | 4                  | 5                    | 29                  | 137                      | 220                         | -83                      |
| 2020-2021 | 0            | 3                | -3                     | 132            | 3                  | 9                    | 16                  | 160                      | 139                         | 21                       |
| Average   | 0            | 1                | -1                     | 122            | 2                  | 5                    | 19                  | 148                      | 169                         | -20                      |