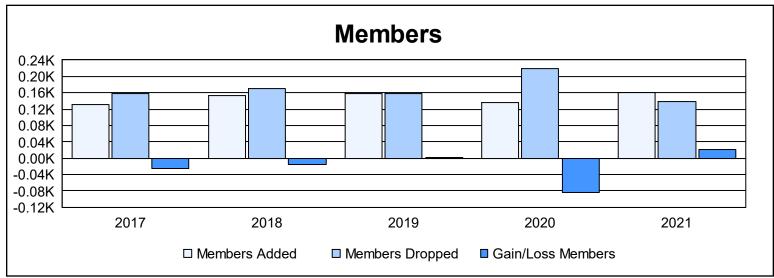

District 201C1 As of June 2021 Cumulative

| Year      | New<br>Clubs | Dropped<br>Clubs | Gain/<br>Loss<br>Clubs | New<br>Members | Charter<br>Members | Reinstate<br>Members | Transfer<br>Members | Total<br>Member<br>Added | Total<br>Members<br>Dropped | Gain/<br>Loss<br>Members |
|-----------|--------------|------------------|------------------------|----------------|--------------------|----------------------|---------------------|--------------------------|-----------------------------|--------------------------|
| 2016-2017 | 0            | 0                | 0                      | 112            | 1                  | 4                    | 14                  | 131                      | 157                         | -26                      |
| 2017-2018 | 0            | 2                | -2                     | 133            | 2                  | 3                    | 16                  | 154                      | 170                         | -16                      |
| 2018-2019 | 0            | 1                | -1                     | 133            | 1                  | 4                    | 21                  | 159                      | 157                         | 2                        |
| 2019-2020 | 0            | 1                | -1                     | 99             | 4                  | 5                    | 29                  | 137                      | 220                         | -83                      |
| 2020-2021 | 0            | 3                | -3                     | 132            | 3                  | 9                    | 16                  | 160                      | 139                         | 21                       |
| Average   | 0            | 1                | -1                     | 122            | 2                  | 5                    | 19                  | 148                      | 169                         | -20                      |